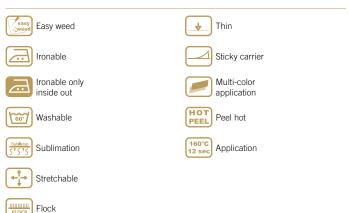

## APPLICATION INSTRUCTIONS

- Temperature: 150° C
- Time: 12 sec.
- Pressure: medium
- (#4-6 on Hotronix<sup>®</sup>)
- Peel: cold

## CARE INSTRUCTIONS

Machine wash up to 40° C using mild detergent. Do not use bleach. Dry at normal dryer settings on household machines. Do not dry clean. Iron only inside out. Natural distressing can occur with repeated washings.