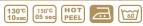

# APPLICATION INSTRUCTIONS

Temperature: 130° / 150°C Time: 10 sec. / 5 sec. Pressure: medium (#4-6 on Hotronix®)

Peel: hot