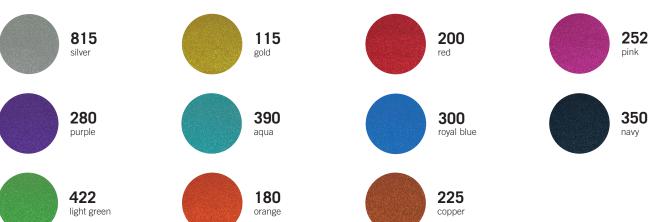

RUCTIONS

Temperature: 150° C Time: 10 sec. • Pressure: Medium (#4-6 bei Hotronix®) Peel: Warm-Cold

# MULTI-COLOR DESIGNS

CAD-CUT® Fancy is not recommended for multi-layer applications.

# ACCESSORIES RECOMMENDED

- Grip Cover Sheet
- · Cover Sheet Non-Sticky
- EZ Weeder®, LED Weeder, LED Pin or Tweezers

# CARE INSTRUCTIONS

Machine wash up to 40° C using mild detergent. Do not use bleach. Do not dry clean. Do not iron directly onto CAD-CUT® Fancy (use cover sheet).

#### **STORAGE**

Store in cool, dry area. Avoid direct heat, sunlight and humidity.

#### **DETAILS**



# **KEY**



Easy weed







Ironable only inside out



Washable



Sublimation



Stretchable











Sticky carrier



Multi-color application



Peel hot



Application





# **CAD-CUT® FANCY**



200 MICRONS