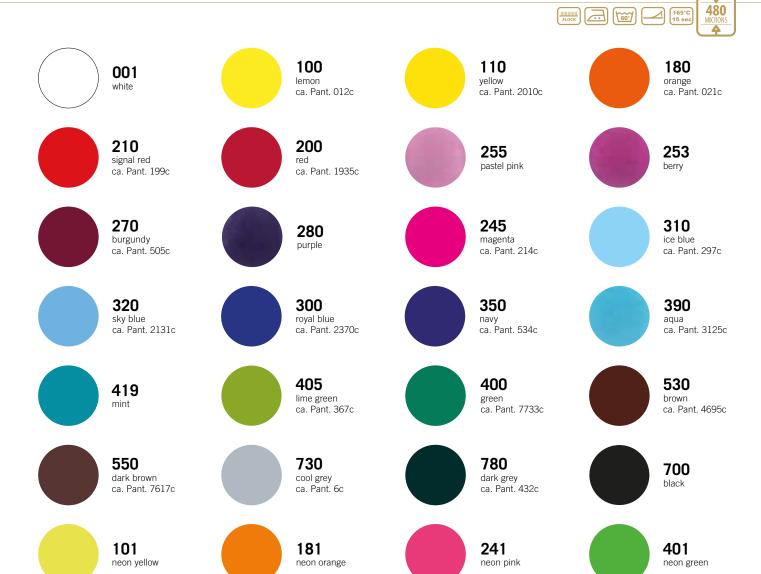

## SOFT, RAISED VELVETY TEXTURE

This high quality deep pile flock offers maximum opacity in an impressive range of colors, ensuring a lasting impression.