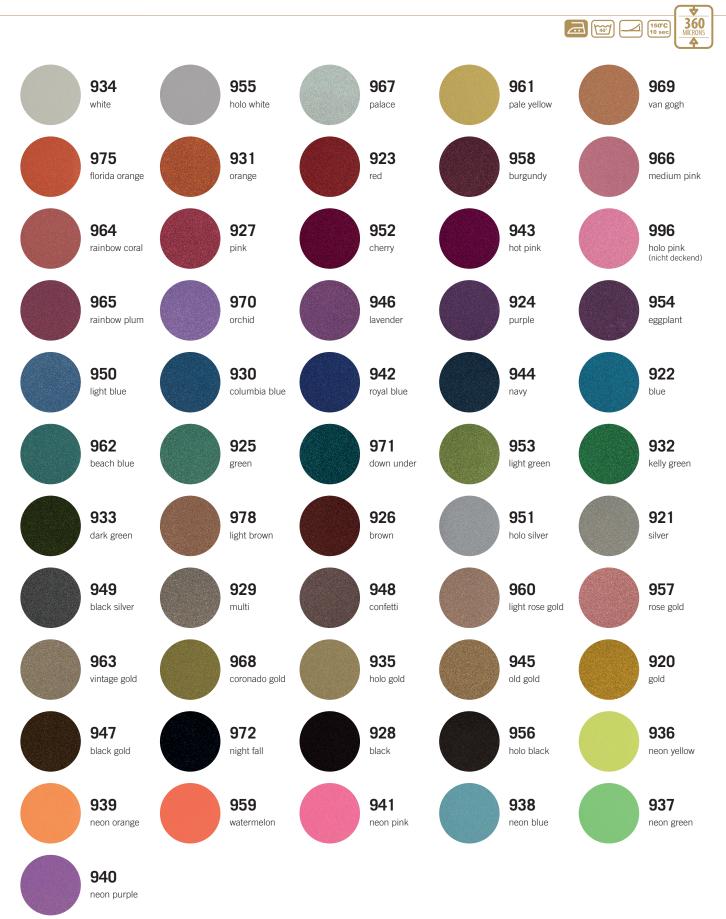

#### GLITTER FLAKE HEAT TRANSFER MATERIAL IS THE MOST POPULAR OPTION FOR CREA-TING SPECIAL EFFECTS.

Your design potential and possibilities are endless with over 55 colors to choose from! This durable film will keep its vibrant colors throughout endless washing cycles. The sticky carrier makes it easy to weed.

360