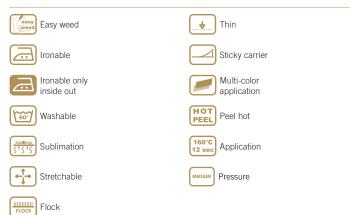

### KEY

Almost all materials can be combined with each other and are suited for a variety of fabrics. For further information please consult the product details online. As of January 2021