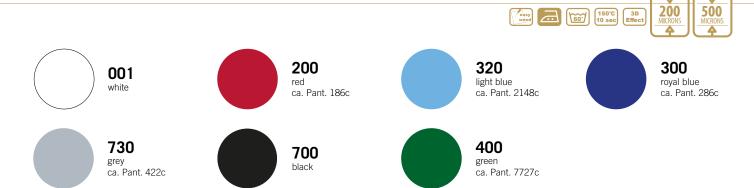

#### Silicone 200

The material is 200 microns thick, and is perfect for designs to be cut with medium to large detail.

### Silicone 500

Is a similar material, but 500 microns thick. It has a matter finish, soft touch and is extremely durable. Fashion wear is enhanced by its unique 3D appearance. The material is a natural blocker, and is therefore suitable for use on sublimated polyester.